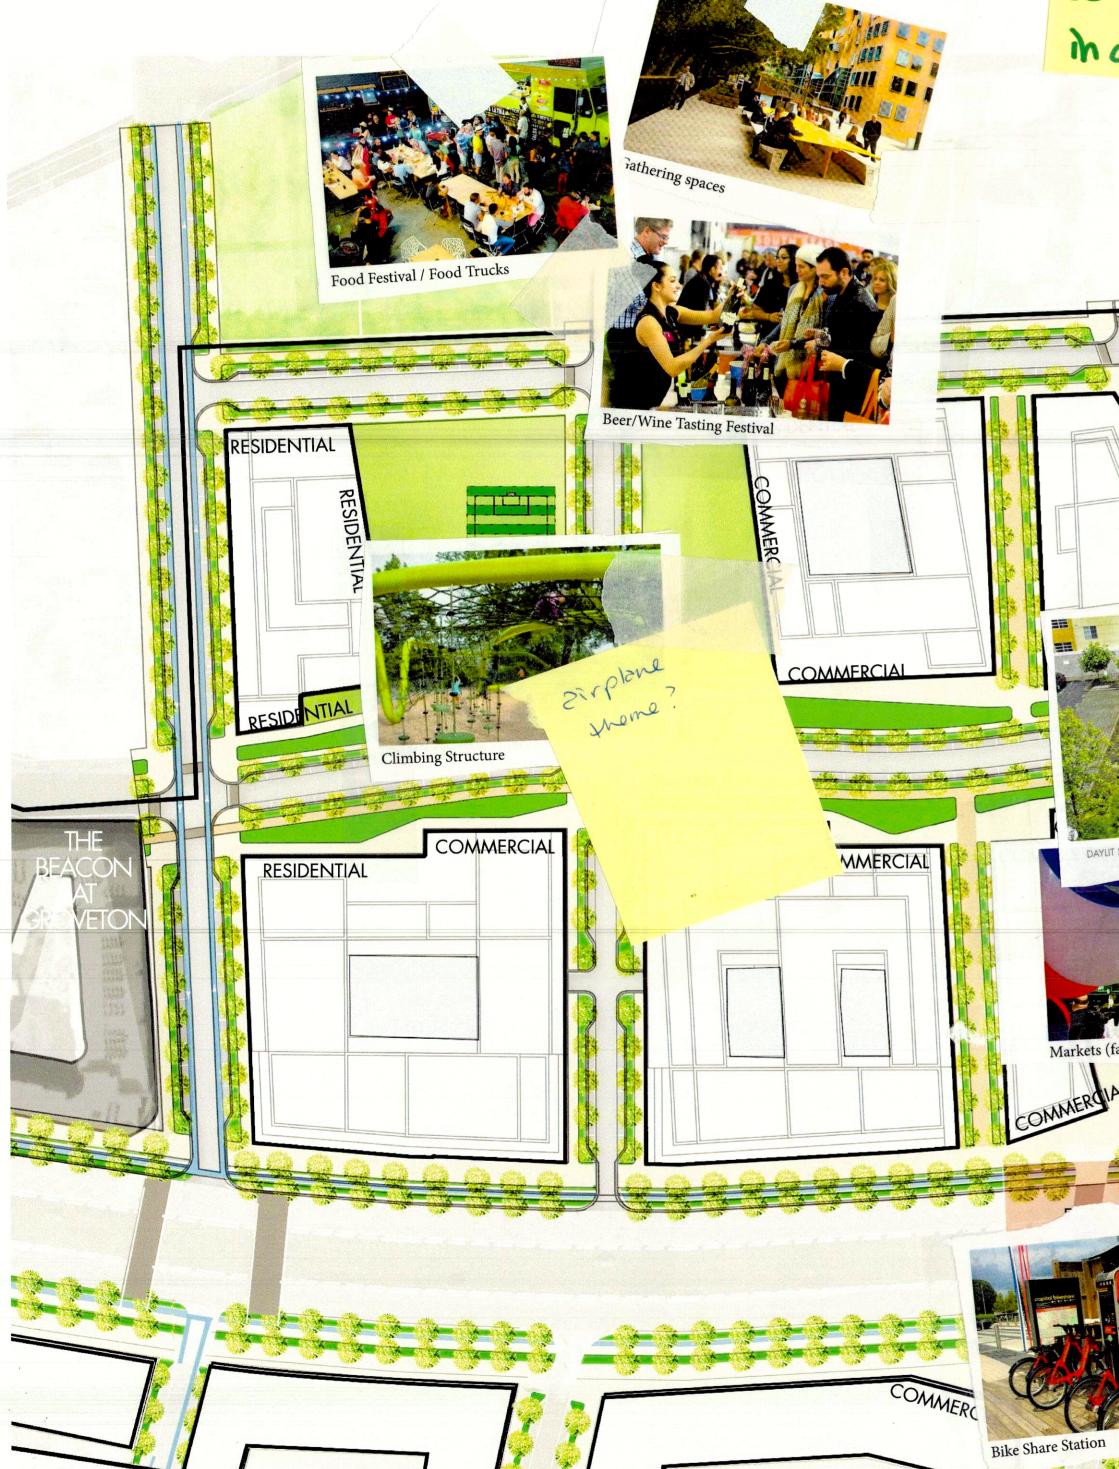

#### Overall Comments

- Play structures should be dispersed along the Livability Spine, rather than clustered in one spot
- Don't put most active spaces close to residential areas [Higher intensity uses should not be located too close to residential]
- Things people want to see happening outside (without identifying specifically where...) open spaces should allow for flexible uses:
  - Centrally located:
    - Active Event Space: Cultural fairs, performances and festivals/Farmers' Market
  - Gathering places [smaller, informal gathering spaces dispersed along the livability spine]
  - Climbing Structures (airplane theme?)
  - Outdoor movie nights [central square or on the playing field]
  - Stage or amphitheater [near the playing field, but not close to residential]
  - Fountains/splash pads/water park (Who will be maintaining these?) [dispersed along the spine]
  - Dog park [at the parks at either end of the CBC]
  - Lush, natural plantings
  - Public art [Dispersed and scaled to its setting. Integrated, if possible, rather than stand-alone objects.]
  - Little Free Library [everywhere!]
  - Calm green spaces [see "gathering places, above"]
  - Shaded seating areas (benches, tables/chairs, lawns)
  - Native species gardens
  - Trails and walking paths
  - Butterfly gardens [see "outdoor classrooms, below"]
  - Near Residential Areas
    - Less active uses
    - Coffee shop
    - Community gardens
  - Outdoor classrooms that can be used for other types of gatherings as well (engage Fairfax County Schools, "Get2Green" program (Donna Volkmann))
  - Bike Share and Bike Repair stations [along the livability spine, but close proximity to central plaza]
- Open Space in NW corner
  - Community gardens
  - Active field(s) with spectator area