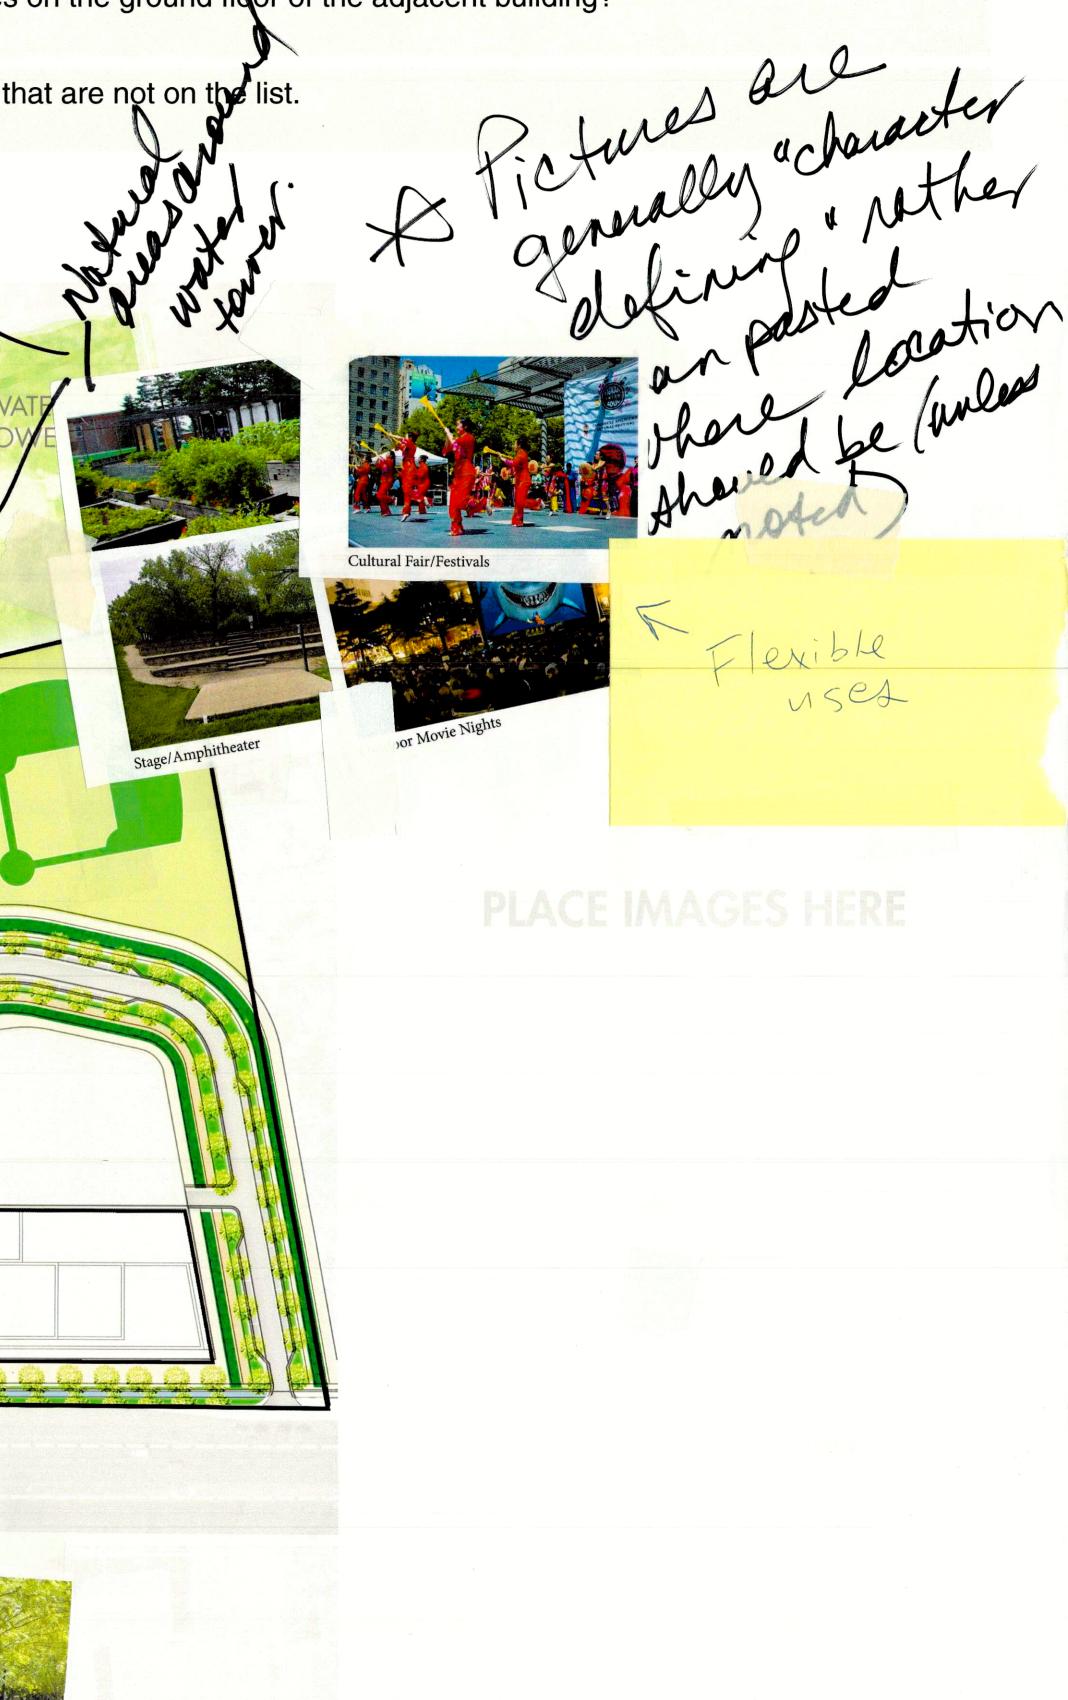

#### Streetscapes – Green Features

**Likes:** [The group strongly preferred the two images of "naturalistic" streetscape edges over the two with straight, parallel edges. People said the straight lines felt too manicured. Whereas the others felt more inviting for people to interact with. One benefit of the more naturalistic look is its ability to incorporate a wide variety of plant types (ie: native, flowering, low/high, pollinator-friendly) without them looking out of place. More effort could be given to maintaining a healthy landscape rather than for keeping it looking tended.]

- Native Plants
- Ecosystem function
- Green feels more natural; not as "man-made"

#### Overall Comments

- Play structures should be dispersed along the Livability Spine, rather than clustered in one spot
- Don't put most active spaces close to residential areas [Higher intensity uses should not be located too close to residential]
- Things people want to see happening outside (without identifying specifically where...) open spaces should allow for flexible uses:
  - Centrally located:
    - Active Event Space: Cultural fairs, performances and festivals/Farmers' Market
  - Gathering places [smaller, informal gathering spaces dispersed along the livability spine]
  - Climbing Structures (airplane theme?)
  - Outdoor movie nights [central square or on the playing field]
  - Stage or amphitheater [near the playing field, but not close to residential]
  - Fountains/splash pads/water park (Who will be maintaining these?) [dispersed along the spine]
  - Dog park [at the parks at either end of the CBC]
  - Lush, natural plantings
  - Public art [Dispersed and scaled to its setting. Integrated, if possible, rather than stand-alone objects.]
  - Little Free Library [everywhere!]
  - Calm green spaces [see "gathering places, above"]
  - Shaded seating areas (benches, tables/chairs, lawns)
  - Native species gardens
  - Trails and walking paths
  - Butterfly gardens [see "outdoor classrooms, below"]
  - Near Residential Areas
    - Less active uses
    - Coffee shop
    - Community gardens
  - Outdoor classrooms that can be used for other types of gatherings as well (engage Fairfax County Schools, "Get2Green" program (Donna Volkmann))
  - Bike Share and Bike Repair stations [along the livability spine, but close proximity to central plaza]
- Open Space in NW corner
  - Community gardens
  - Active field(s) with spectator area