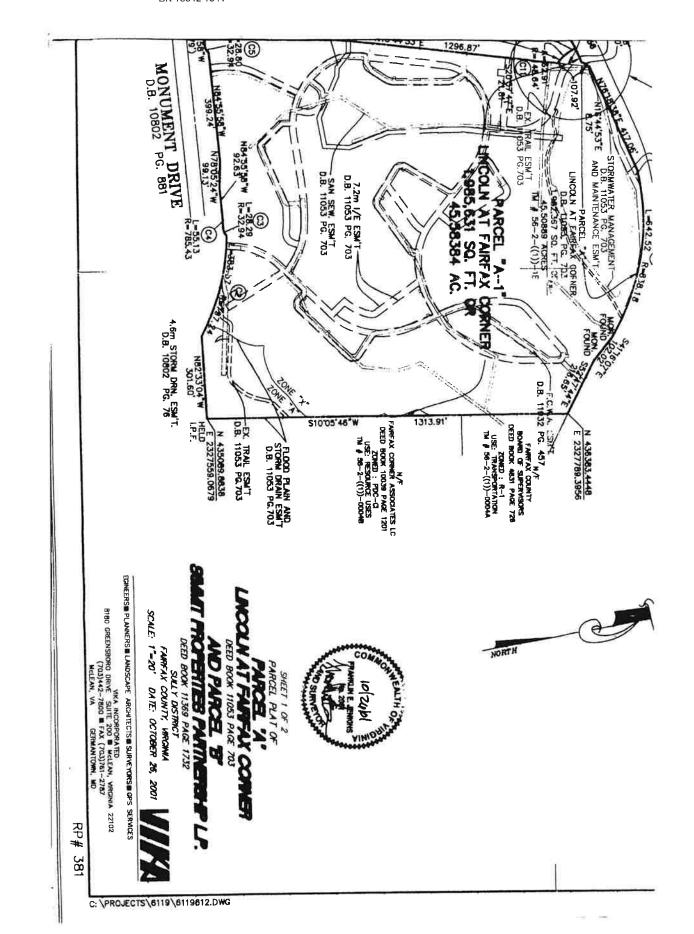

WHEREAS, it is the desire of Fairfax Corner and Summit to resubdivide Parcel A and Parcel B, and for Summit to convey a portion of Parcel B to EQR, all as shown on a plat attached hereto and made a part hereof, entitled "PARCEL PLAT OF PARCEL "A" EQRLINCOLN AT FAIRFAX, L.L.C. Deed Book 11053 Page 703 AND PARCEL "B" SUMMIT PROPERTIES PARTNERSHIP L.P. Deed Book 11369 Page 1732" made by VIKA Incorporated and dated October 26, 2001 (the "Plat").

NOW, THEREFORE, in consideration of the sum of Ten Dollars (\$10.00), and other good and valuable consideration, receipt and sufficiency of which are hereby acknowledged, Fairfax Corner and Summit do hereby resubdivide Parcel A and Parcel B into Parcel A-1 and Parcel B-1, as more particularly described on the Plat attached hereto and made a part hereof.

Fairfax Corner:

Parcel A-1 (43% interest for Lincoln; 57% interest for EQR)

Summit:

Parcel B-1

This Deed shall be governed by and construed in accordance with the laws of the Commonwealth of Virginia. This Deed may be executed in counterparts, each of which shall be deemed an original but which together shall constitute one and the same instrument.