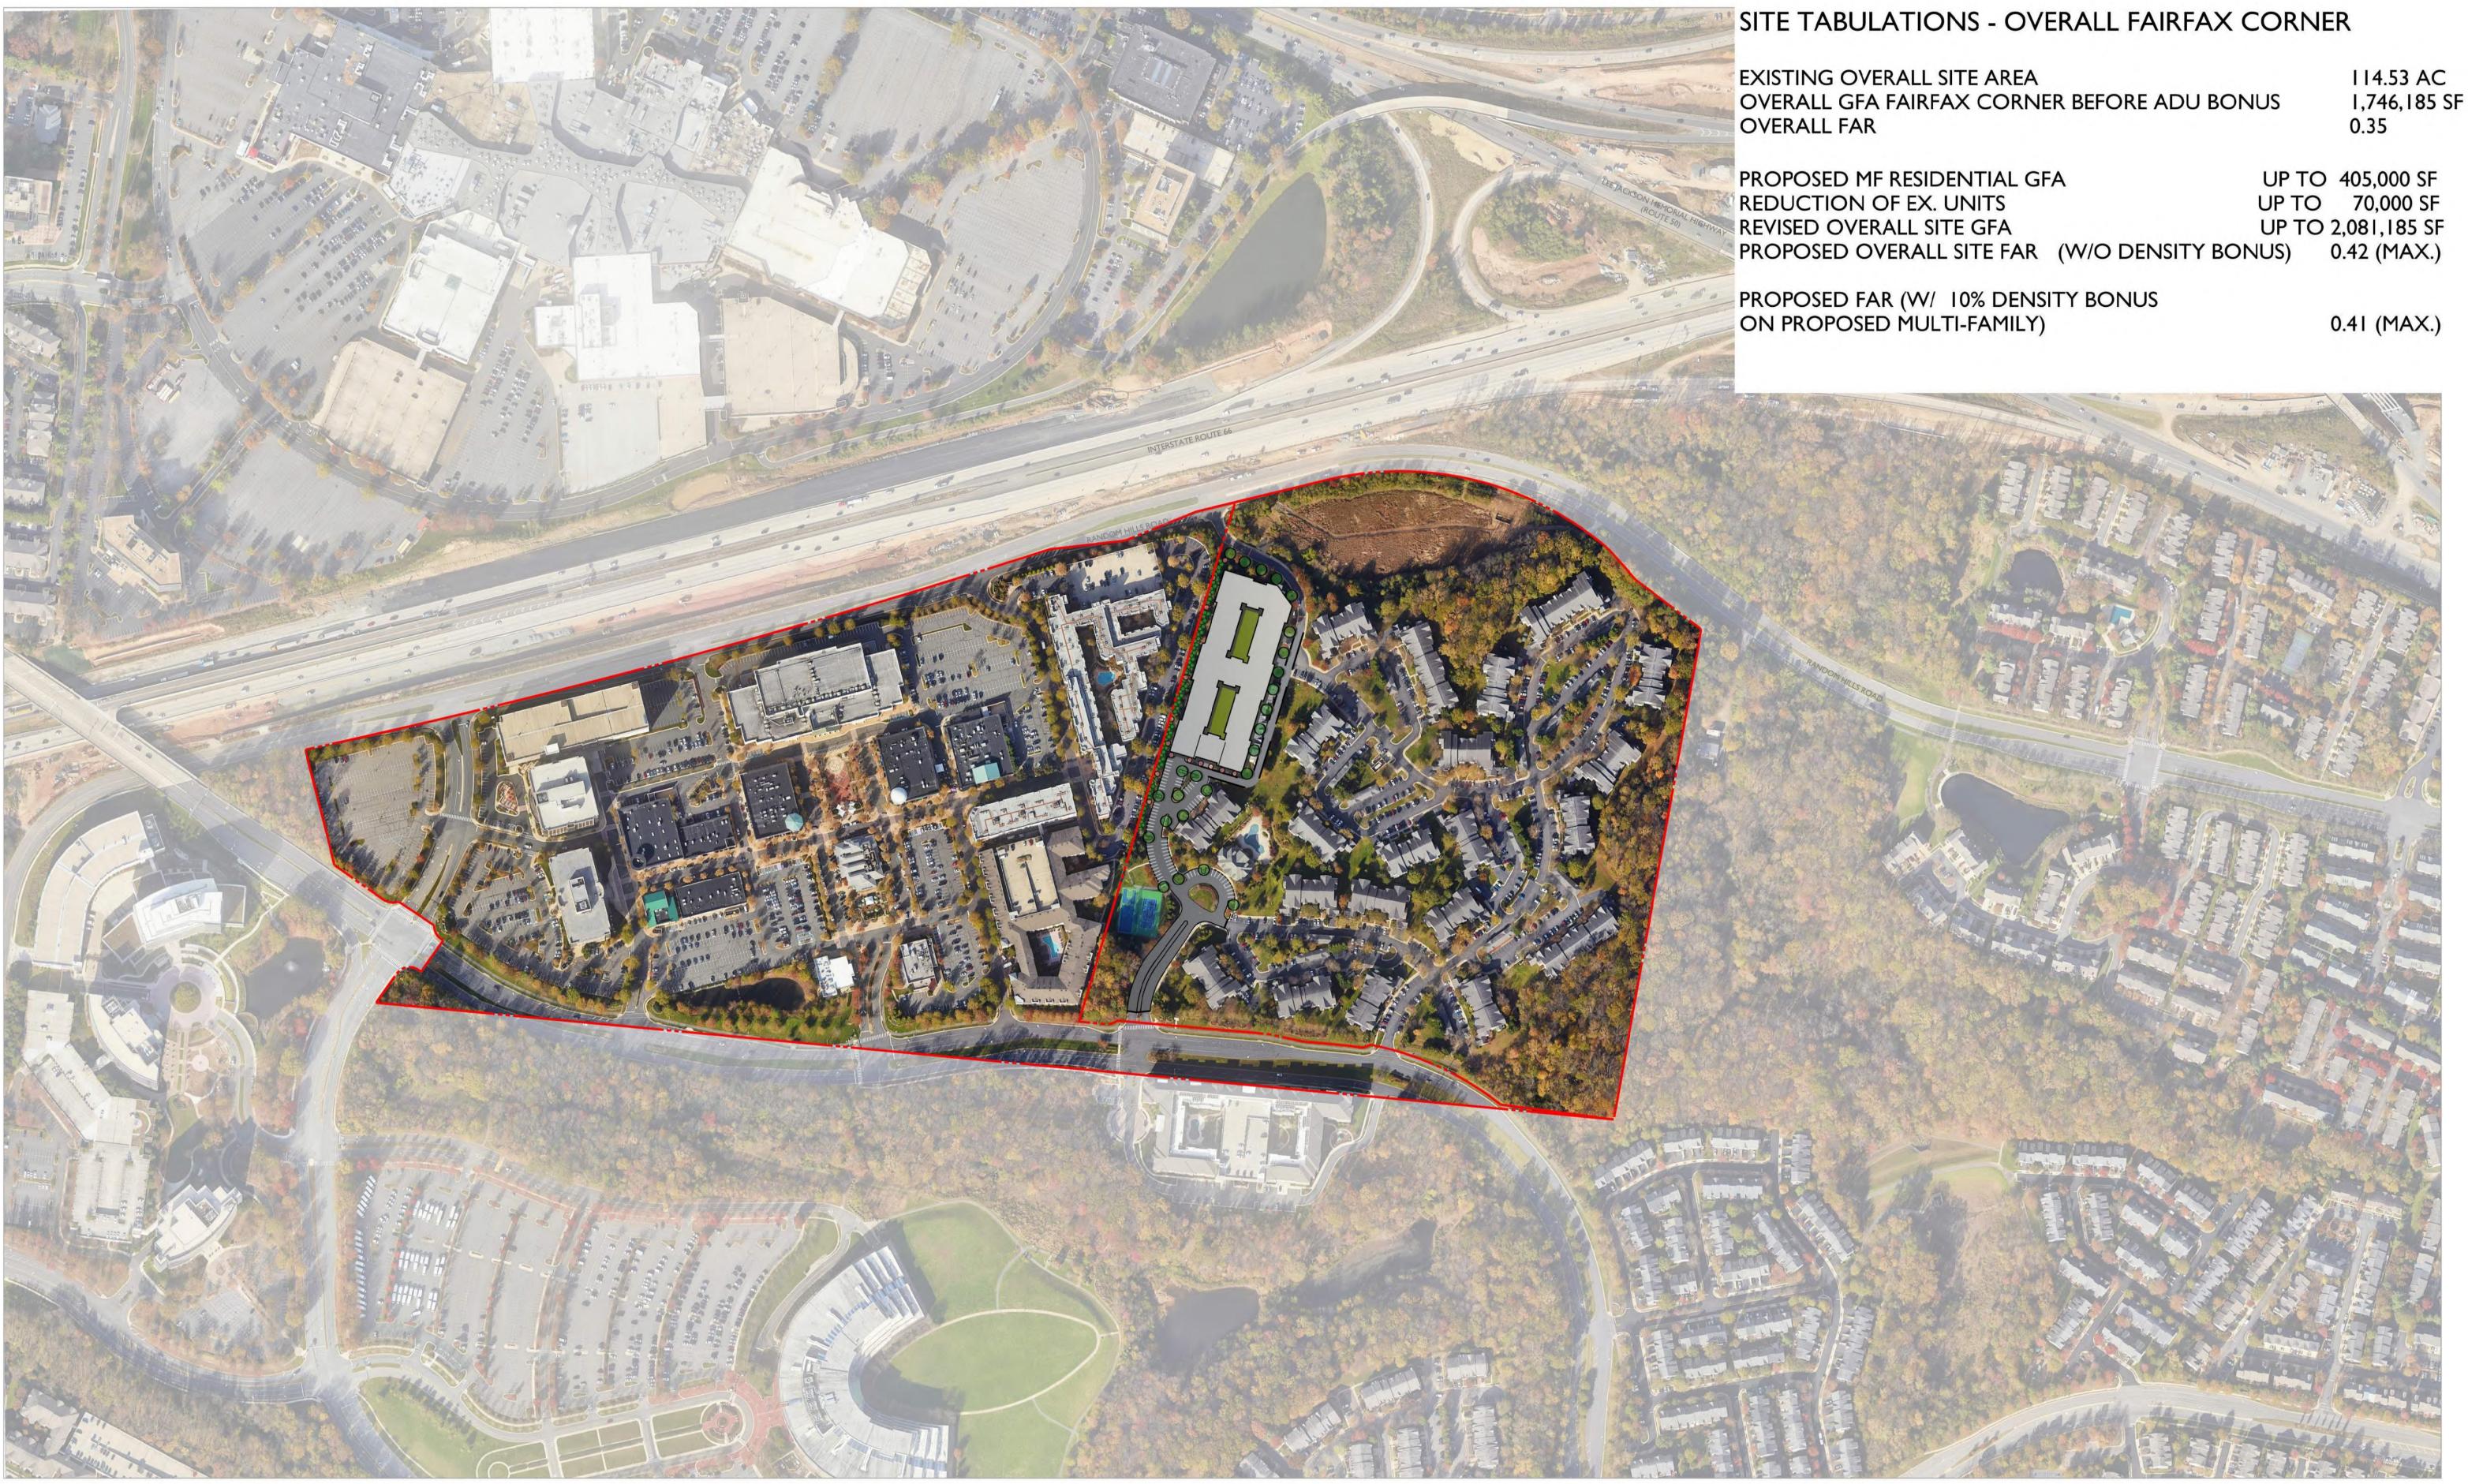

# COUNTYWIDE

| Nomination Number                                              | CPN22-BR-002                                                                                                                                                                                                                                                                                                                                                                                                                                                                                            |
|----------------------------------------------------------------|---------------------------------------------------------------------------------------------------------------------------------------------------------------------------------------------------------------------------------------------------------------------------------------------------------------------------------------------------------------------------------------------------------------------------------------------------------------------------------------------------------|
| Supervisor District                                            | Braddock                                                                                                                                                                                                                                                                                                                                                                                                                                                                                                |
| Parcel ID Number(s)                                            | 56-2 ((1)) 1C                                                                                                                                                                                                                                                                                                                                                                                                                                                                                           |
| Parcel Address(es)                                             | 11727 Fairfax Woods Way, Fairfax, VA 22030                                                                                                                                                                                                                                                                                                                                                                                                                                                              |
| Nominator                                                      | EQR Fairfax Corner, L.L.C. (Lynne Strobel, Agent/Attorney)                                                                                                                                                                                                                                                                                                                                                                                                                                              |
| Plan Map Designation                                           | Residential, 8-12 du/ac                                                                                                                                                                                                                                                                                                                                                                                                                                                                                 |
| Comprehensive Plan<br>Recommendation for<br>Nominated Property | Base Plan: Residential, 4-8 du/ac Redevelopment Option: Office Mixed-Use up to 0.35 FAR                                                                                                                                                                                                                                                                                                                                                                                                                 |
| Proposed Land Use                                              | Residential                                                                                                                                                                                                                                                                                                                                                                                                                                                                                             |
| Summary of Proposed<br>Comprehensive Plan<br>Change            | The Nominator proposes to construct a mid-rise multi-family building with structured parking that contains up to 405 units within an existing multi-family development. The construction of a multi-family building will result in the loss of up to 70 existing multi-family units, or a net increase of up to 335 multi-family units on the Property. To accommodate this proposal, the Nominator proposes an option to the Plan text to allow an increase in the allowable FAR from 0.35 up to 0.42. |

The Nominator proposes a multi-family building with up to 405 units to complement the existing residential development. The construction of the proposed multi-family building will result in the loss of up to 70 apartments, or a net increase of up to 335 units on the Property. Enhanced pedestrian connectivity to Fairfax Corner will be evaluated with this proposal. To accommodate these units, the Nominator proposes an option to the Plan text to allow an increase in the allowable FAR for the Property from 0.35 to 0.42. The requested increase in density is a

# LAND BAY D EXISTING CONDITIONS EXHIBIT

SITE TABULATIONS - LAND BAY D

EXISTING SITE AREA EX. RESIDENTIAL GFA EX. FAR 47.88 AC 582,062 SF 0.27

THE RESERVE AT FAIRFAX CORNER FAIRFAX COUNTY, VA

# LAND BAY D CONCEPT SKETCH CONTEXT EXHIBIT

SITE TABULATIONS - LAND BAY D

EXISTING SITE AREA 47.88 AC EX. RESIDENTIAL GFA 582,062 SF EX. FAR 0.27

PROPOSED MF RESIDENTIAL GFA
REDUCTION OF EX. UNITS
UP TO 405,000 SF
UP TO 70,000 SF
EX. RESIDENTIAL GFA
582,062 SF
TOTAL PROPOSED GFA
UP TO 917,062 SF

PROPOSED FAR (W/O DENSITY BONUS) 0.44 (MAX.)

PROPOSED FAR W/ 10% DENSITY BONUS

ON PROPOSED MULTI-FAMILY) 0.42 (MAX.)

THE RESERVE AT FAIRFAX CORNER

FAIRFAX COUNTY, VA