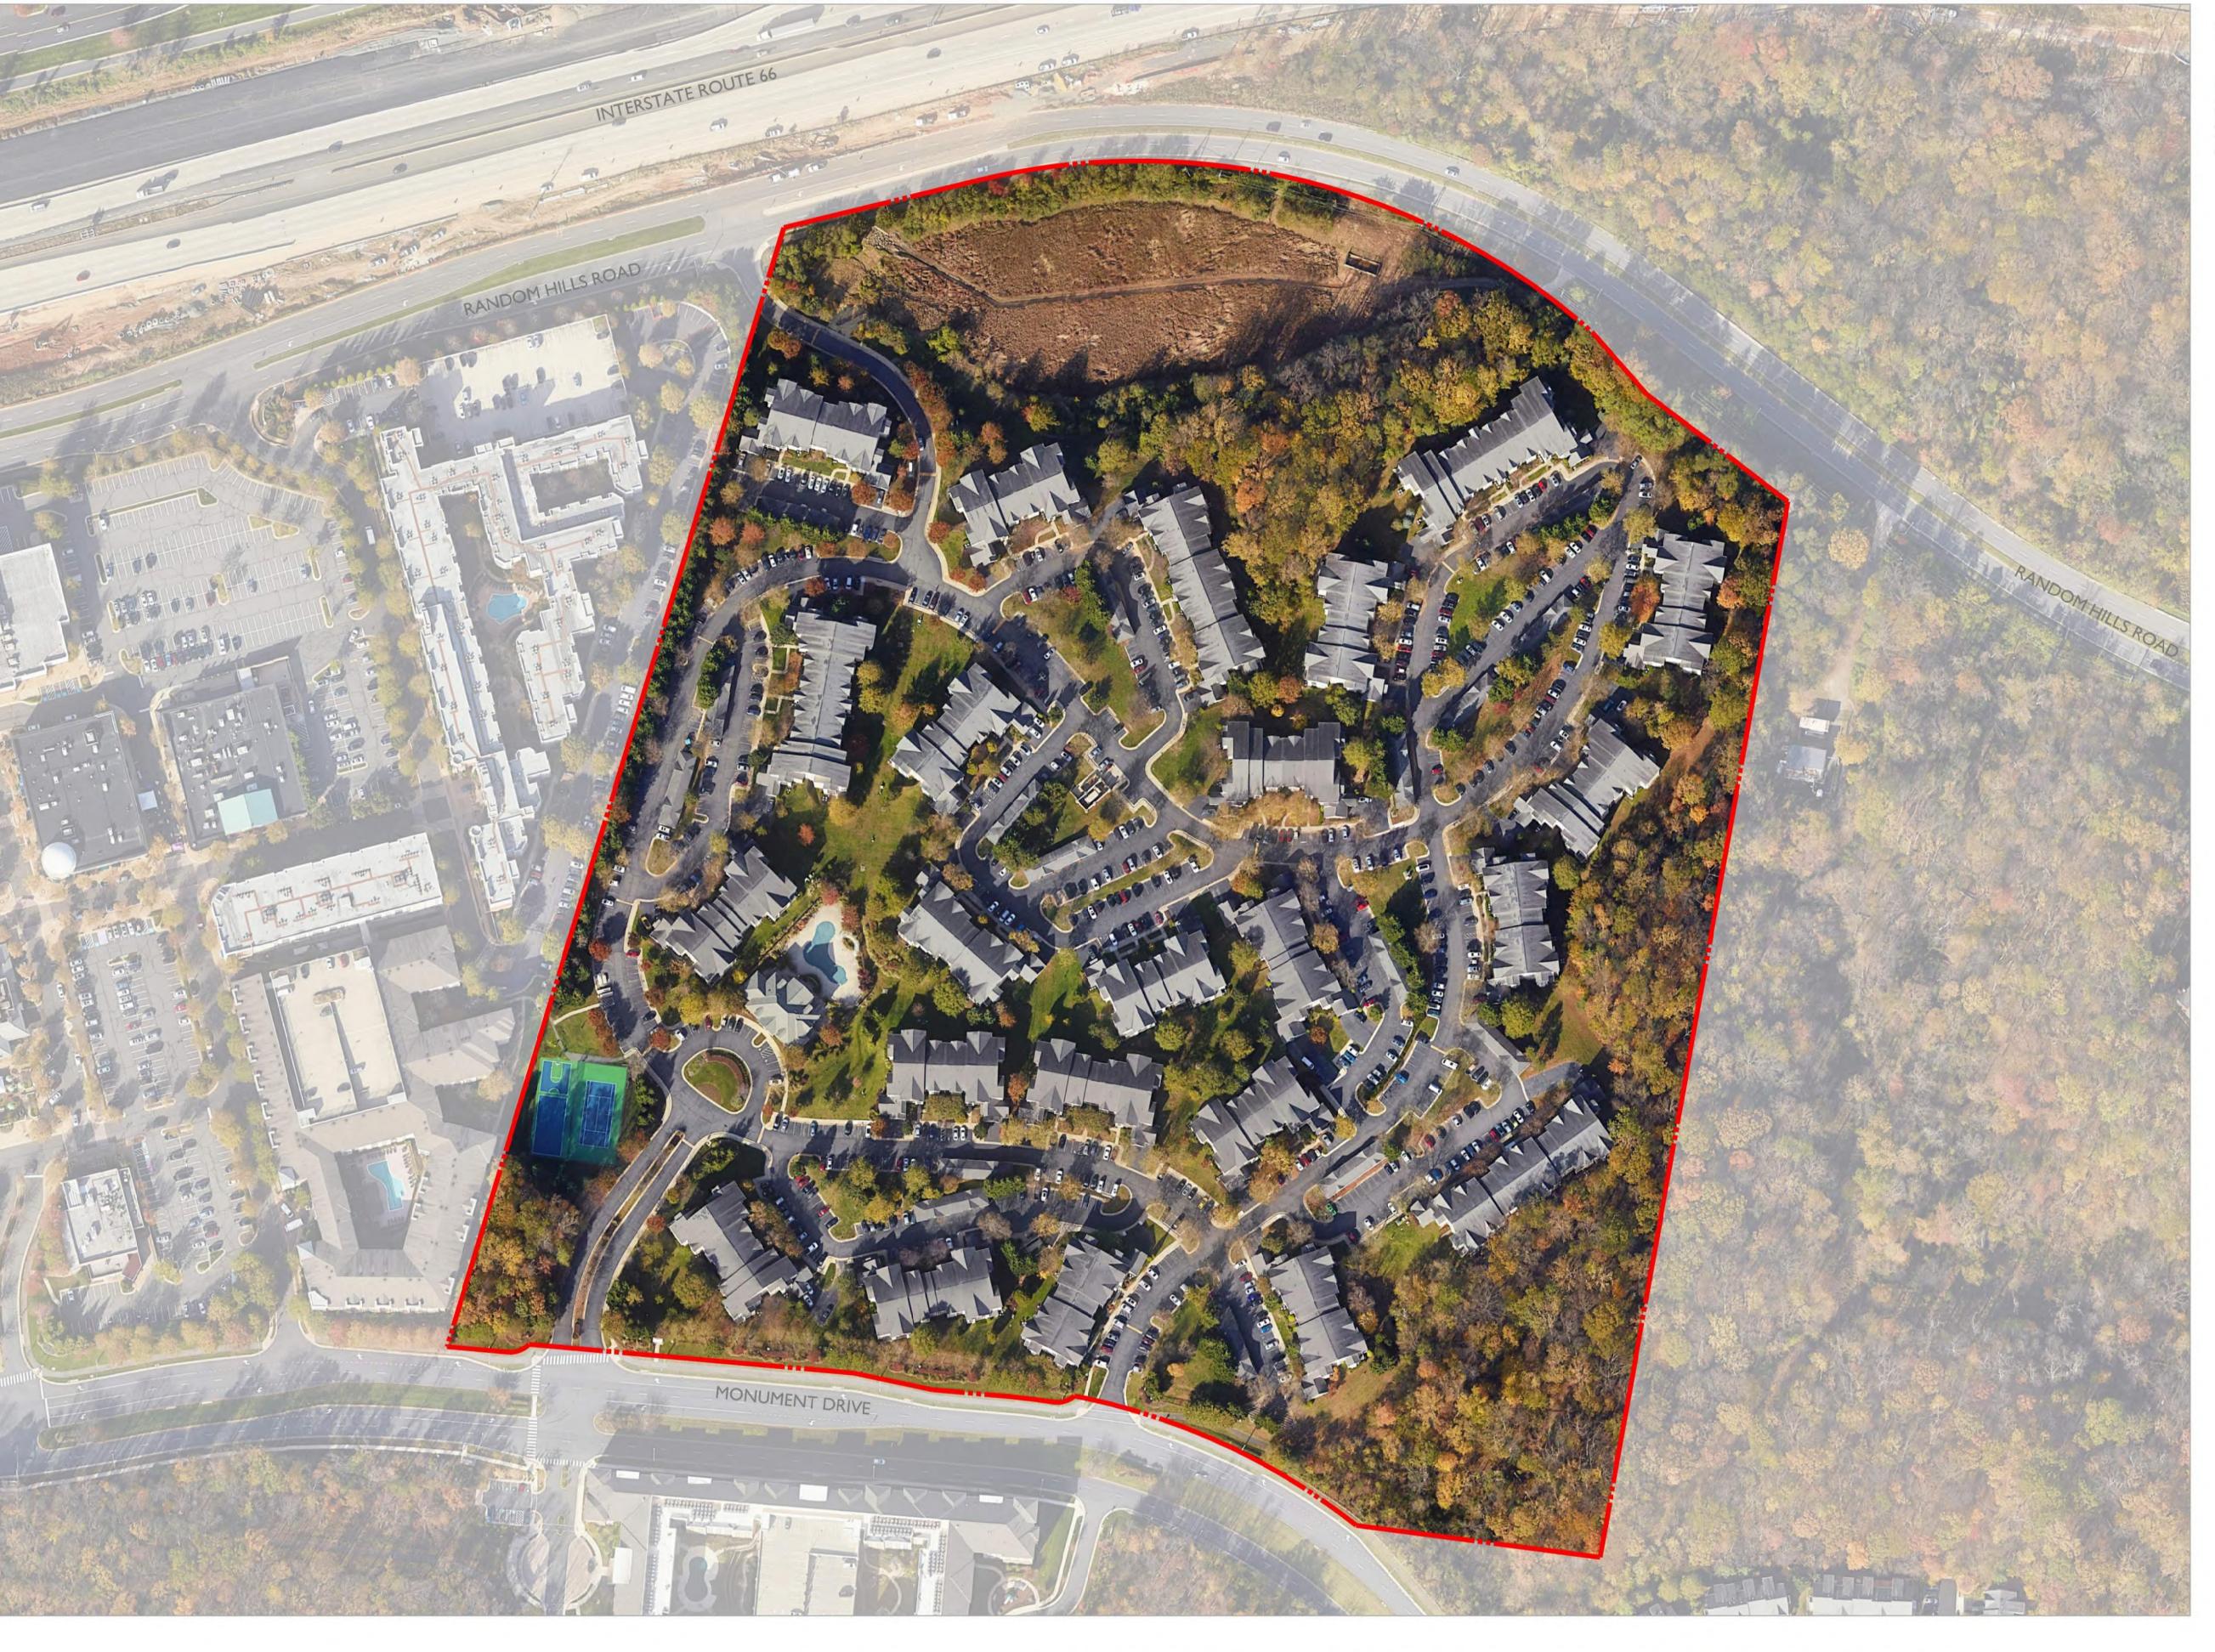

# OVERALL FAIRFAX CORNER W/ LAND BAY D CONCEPT

# LAND BAY D CONCEPT SKETCH CONTEXT EXHIBIT

SITE TABULATIONS - LAND BAY D

EXISTING SITE AREA 47.88 AC EX. RESIDENTIAL GFA 582,062 SF EX. FAR 0.27

PROPOSED MF RESIDENTIAL GFA
REDUCTION OF EX. UNITS
UP TO 405,000 SF
UP TO 70,000 SF
EX. RESIDENTIAL GFA
582,062 SF
TOTAL PROPOSED GFA
UP TO 917,062 SF

PROPOSED FAR (W/O DENSITY BONUS) 0.44 (MAX.)

PROPOSED FAR W/ 10% DENSITY BONUS

ON PROPOSED MULTI-FAMILY) 0.42 (MAX.)

THE RESERVE AT FAIRFAX CORNER

FAIRFAX COUNTY, VA

# LAND BAY D CONCEPT SKETCH

PROPOSED MF RESIDENTIAL GFA
UP TO 405,000 SF

PROPOSED NEW UNITS UP TO 405 (±1,000 SF/ UNIT)

REDUCTION OF EX. UNITS UP TO 70

PARKING REQUIRED 1.6 SP/UNIT

PARKING PROVIDED

STRUCTURED PARKING (COUNTY PARKING REQUIREMENTS WILL BE MET SUBJECT TO POSSIBLE PARKING REDUCTION)