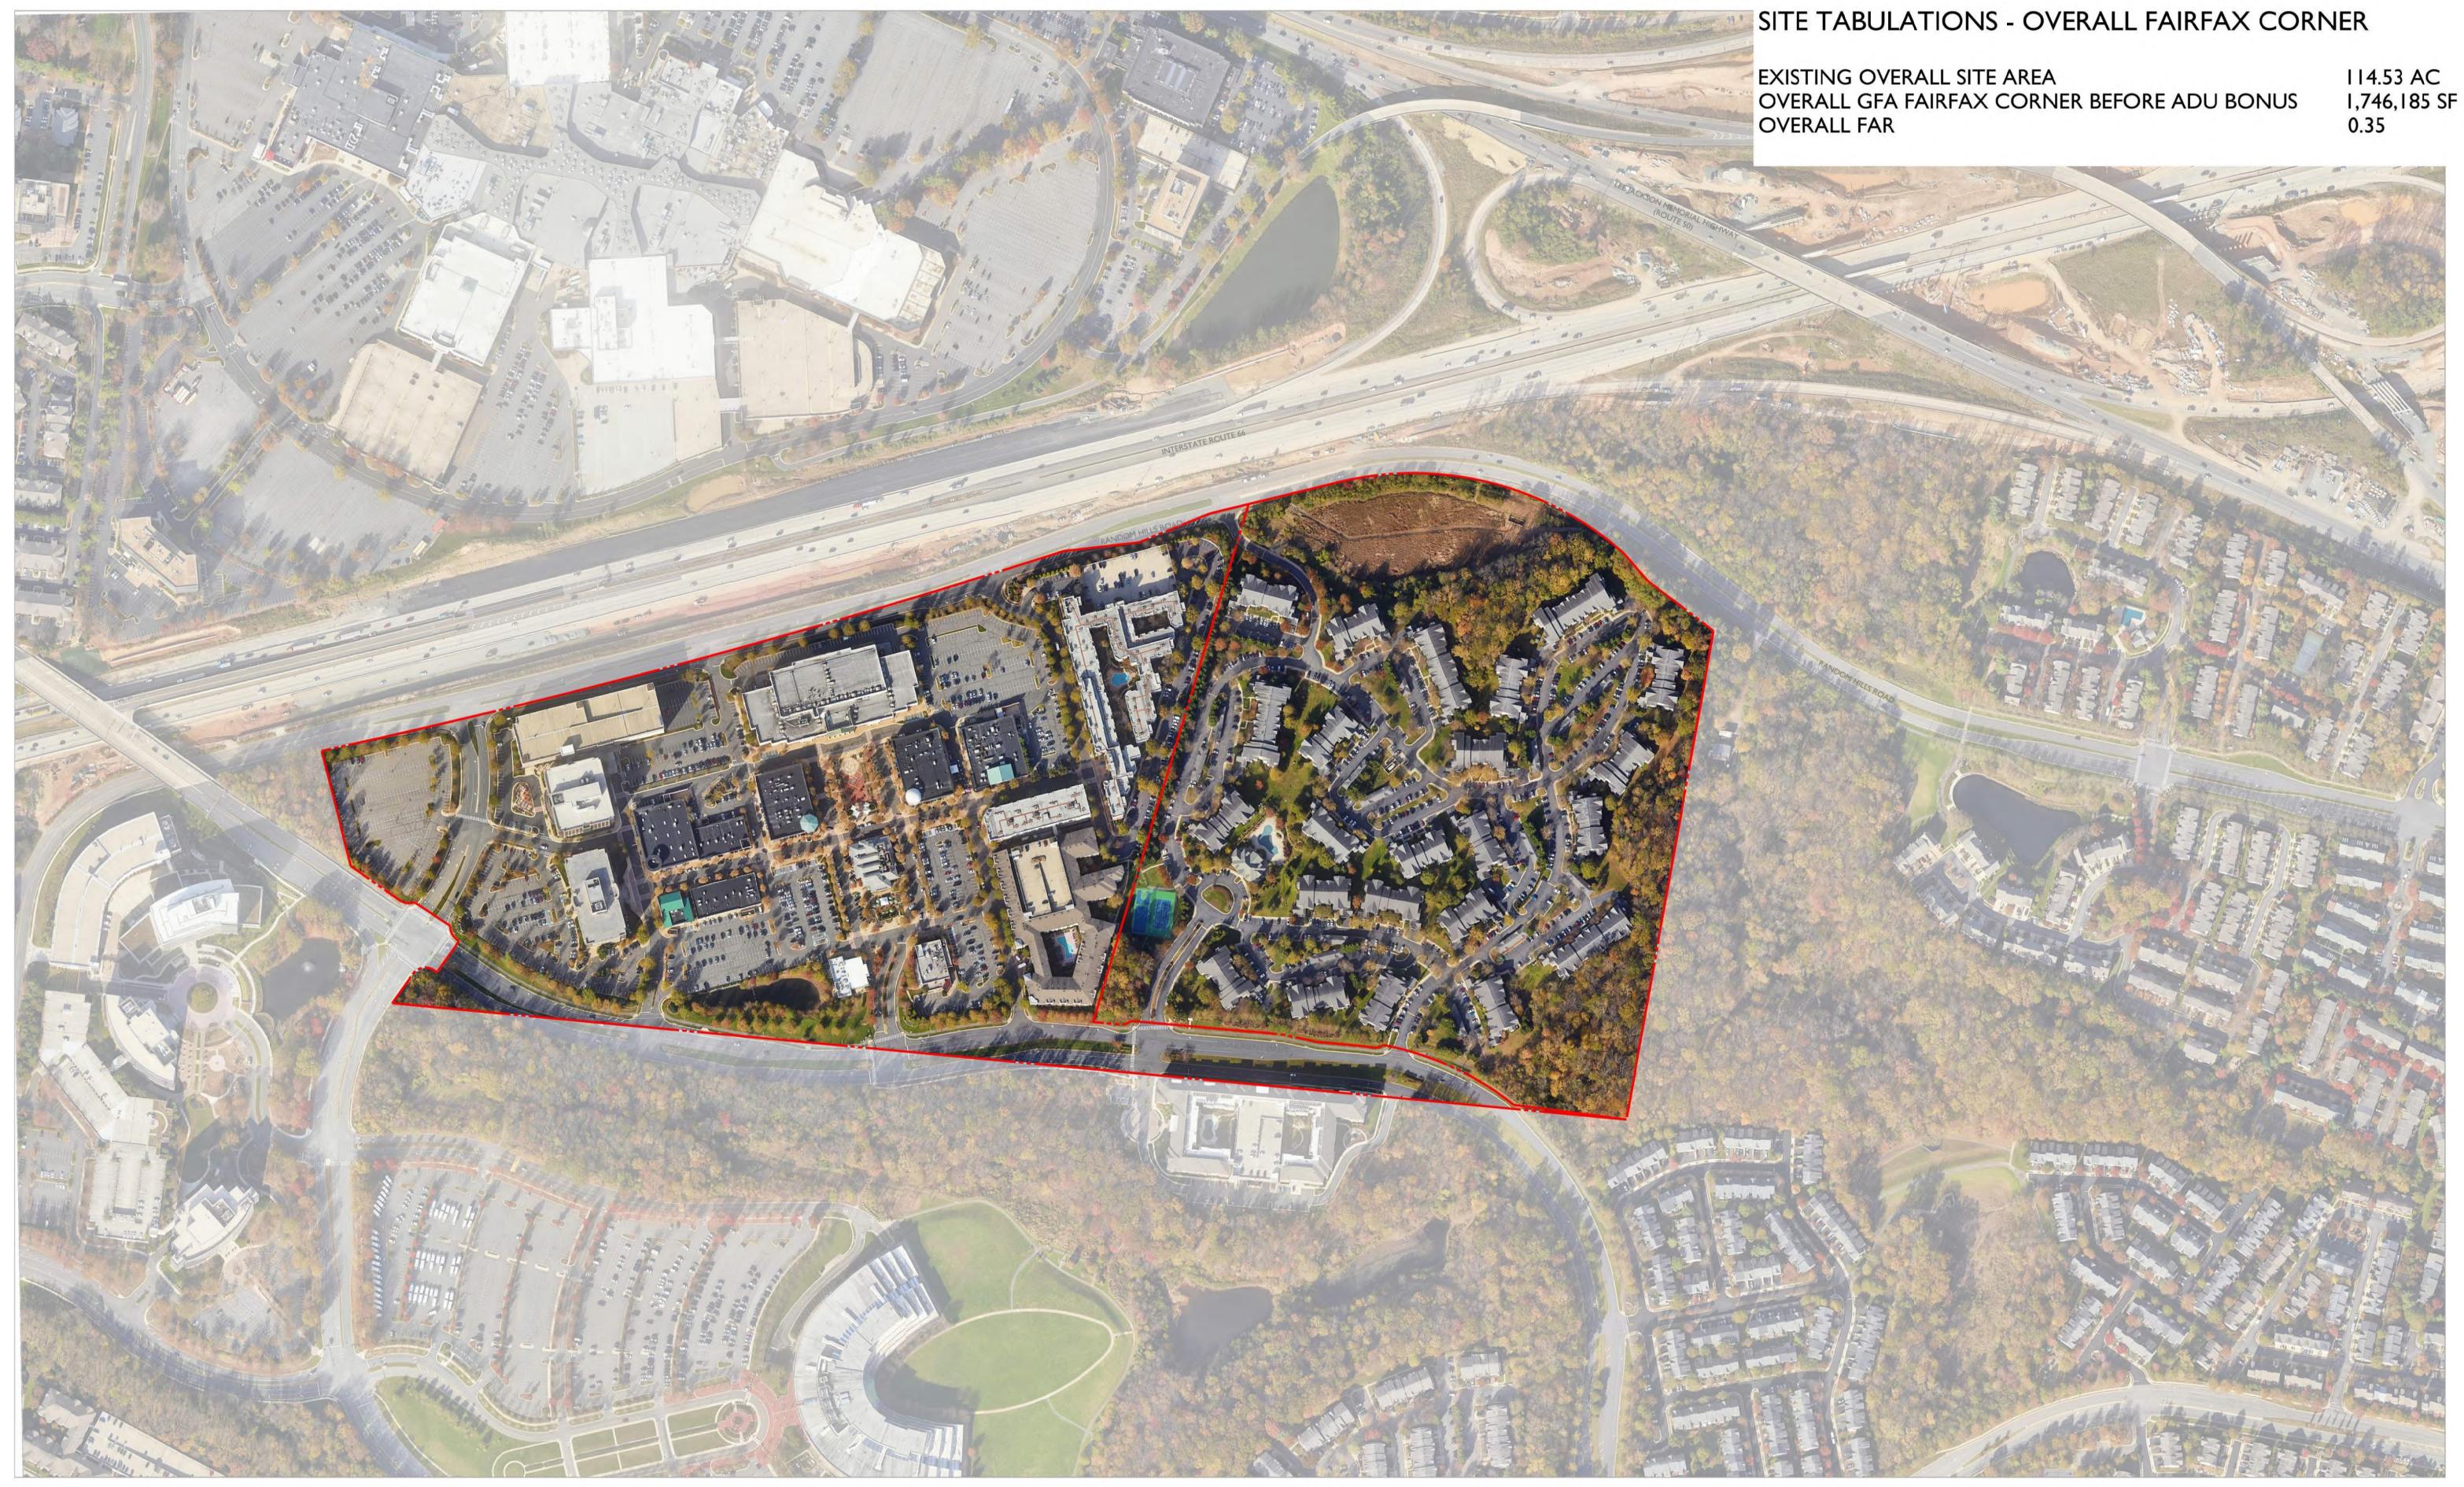

# OVERALL FAIRFAX CORNER EXISTING CONDITIONS

# LAND BAY D EXISTING CONDITIONS EXHIBIT

SITE TABULATIONS - LAND BAY D

EXISTING SITE AREA EX. RESIDENTIAL GFA EX. FAR 47.88 AC 582,062 SF 0.27

THE RESERVE AT FAIRFAX CORNER FAIRFAX COUNTY, VA