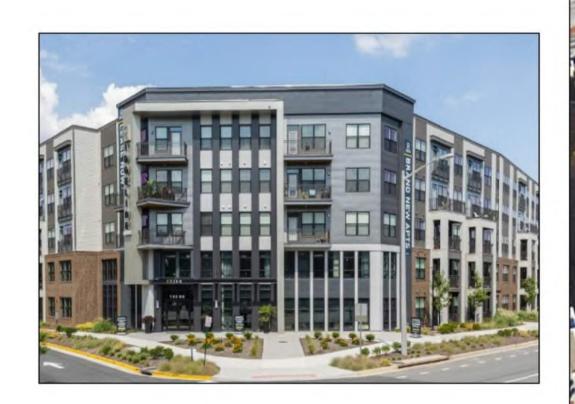

Fairfax County Tax Map Reference: 56-2 ((1)) 1C (the "Property")

Nominator: EQR Fairfax Corner, L.L.C.

Dear Ms. O'Donnell:

On behalf of the Nominator, EQR Fairfax Corner L.L.C., please accept this letter as a statement of justification for a Site-Specific Plan Amendment ("SSPA") nomination on the Property. The Property is located on the north side of Monument Drive and the south side of Random Hills Road adjacent to Fairfax Corner, which is a mixed-use development comprised of office, retail and residential uses. The Property consists of approximately 45.35 acres, and is currently developed with 652 garden style apartments known as The Reserve at Fairfax Corner that were constructed in 2001.