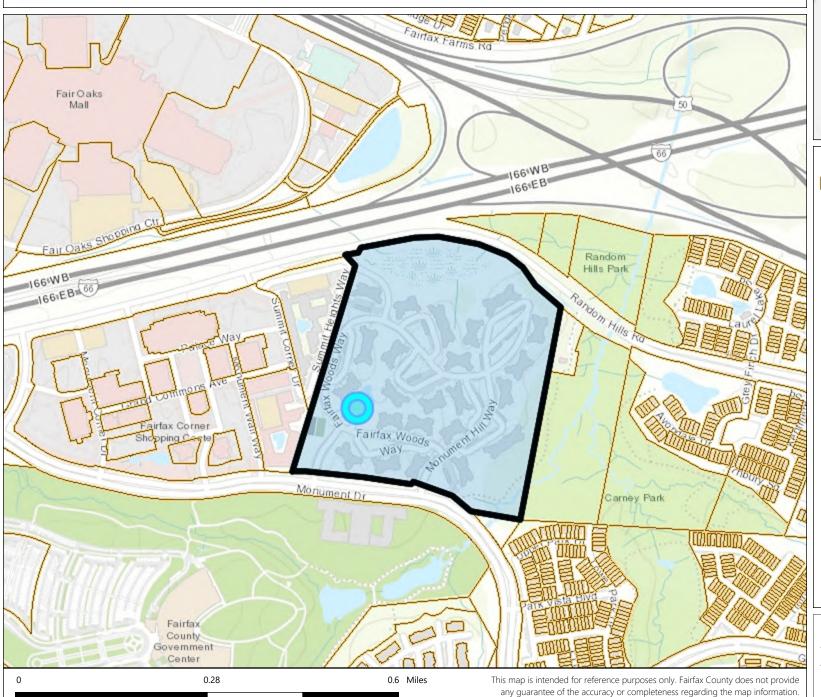

Fairfax County Tax Map Reference: 56-2 ((1)) 1C (the "Property")

Nominator: EQR Fairfax Corner, L.L.C.

Dear Ms. O'Donnell:

On behalf of the Nominator, EQR Fairfax Corner L.L.C., please accept this letter as a statement of justification for a Site-Specific Plan Amendment ("SSPA") nomination on the Property. The Property is located on the north side of Monument Drive and the south side of Random Hills Road adjacent to Fairfax Corner, which is a mixed-use development comprised of office, retail and residential uses. The Property consists of approximately 45.35 acres, and is currently developed with 652 garden style apartments known as The Reserve at Fairfax Corner that were constructed in 2001.

### Notes:

Tax Map: 56-2 ((1)) 1C

Address: 11727 Fairfax Woods Way,

raillax, VA 22030

Map produced: 10/6/2022