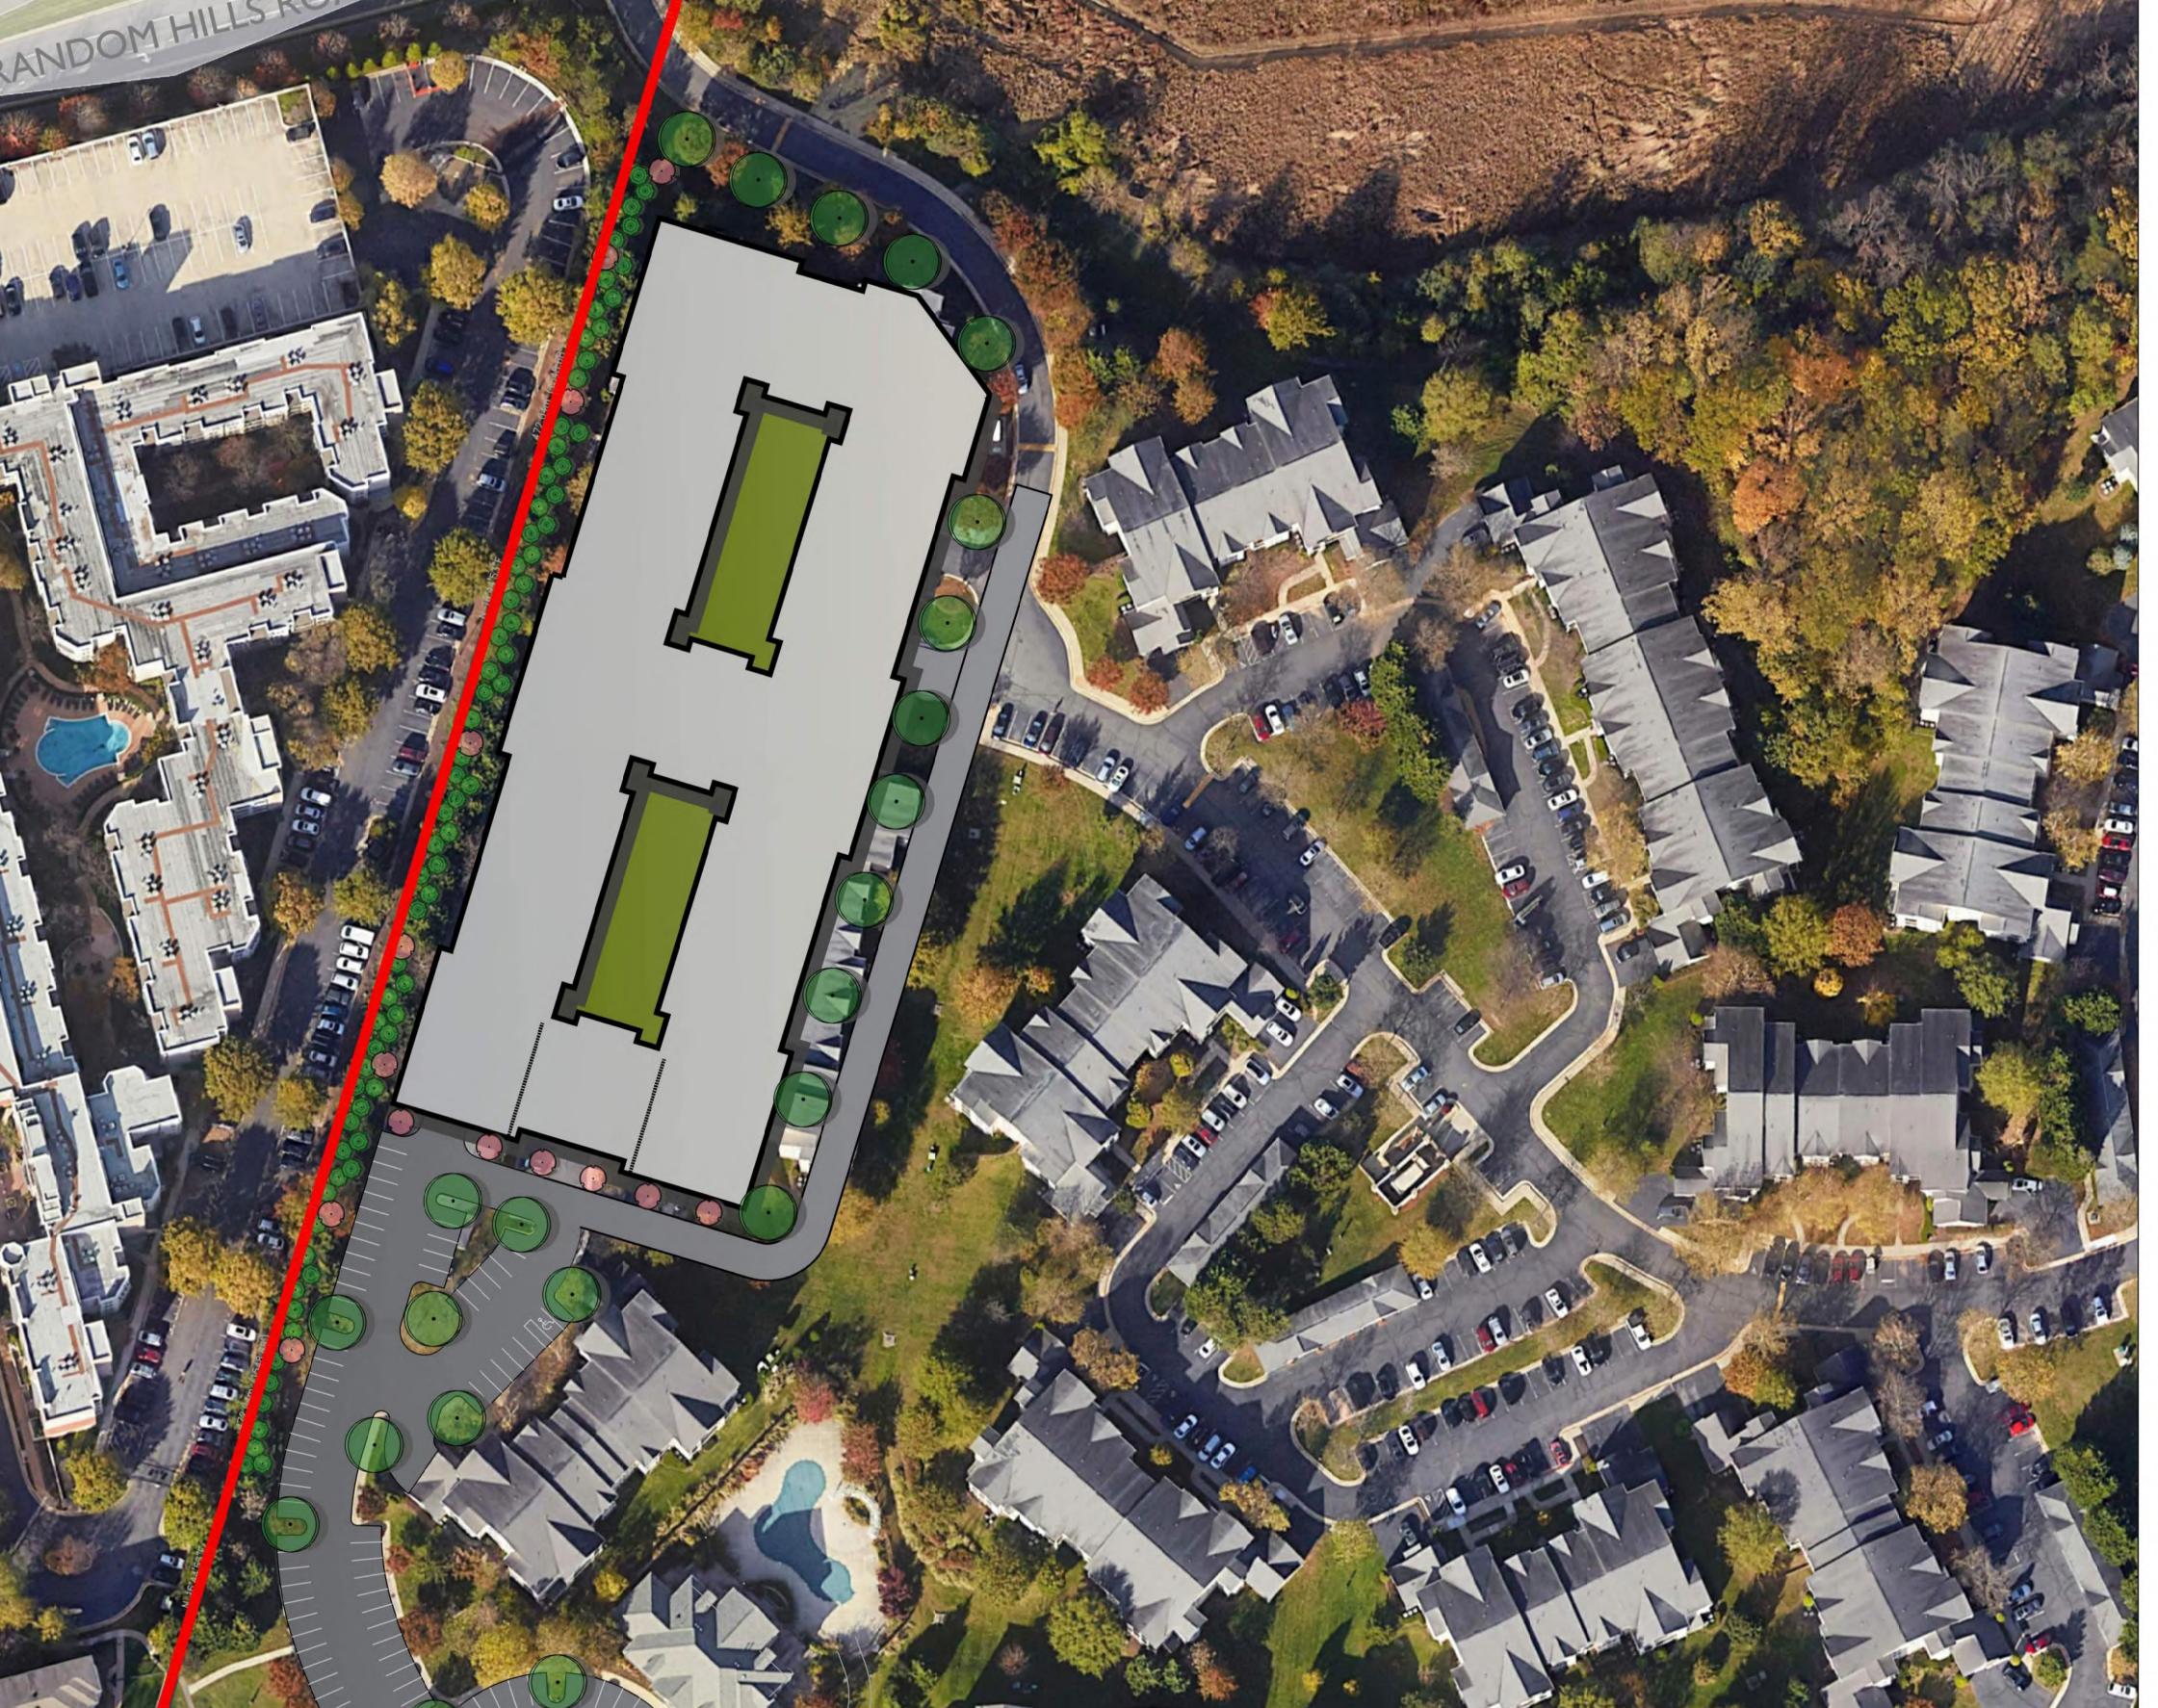

The Nominator proposes a multi-family building with up to 405 units to complement the existing residential development. The construction of the proposed multi-family building will result in the loss of up to 70 apartments, or a net increase of up to 335 units on the Property. Enhanced pedestrian connectivity to Fairfax Corner will be evaluated with this proposal. To accommodate these units, the Nominator proposes an option to the Plan text to allow an increase in the allowable FAR for the Property from 0.35 to 0.42. The requested increase in density is a

# LAND BAY D CONCEPT SKETCH CONTEXT EXHIBIT

SITE TABULATIONS - LAND BAY D

EXISTING SITE AREA 47.88 AC EX. RESIDENTIAL GFA 582,062 SF EX. FAR 0.27

PROPOSED MF RESIDENTIAL GFA
REDUCTION OF EX. UNITS
UP TO 405,000 SF
UP TO 70,000 SF
EX. RESIDENTIAL GFA
582,062 SF
TOTAL PROPOSED GFA
UP TO 917,062 SF

PROPOSED FAR (W/O DENSITY BONUS) 0.44 (MAX.)

PROPOSED FAR W/ 10% DENSITY BONUS

ON PROPOSED MULTI-FAMILY) 0.42 (MAX.)

THE RESERVE AT FAIRFAX CORNER

FAIRFAX COUNTY, VA

# LAND BAY D CONCEPT SKETCH

PROPOSED MF RESIDENTIAL GFA
UP TO 405,000 SF

PROPOSED NEW UNITS UP TO 405 (±1,000 SF/ UNIT)

REDUCTION OF EX. UNITS UP TO 70

PARKING REQUIRED 1.6 SP/UNIT

PARKING PROVIDED

STRUCTURED PARKING (COUNTY PARKING REQUIREMENTS WILL BE MET SUBJECT TO POSSIBLE PARKING REDUCTION)