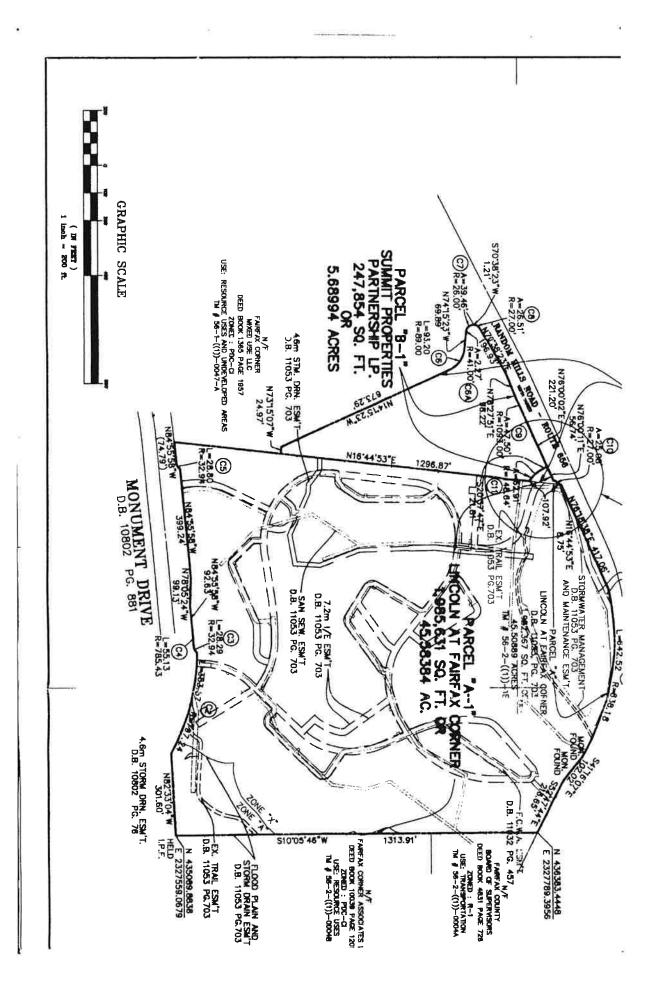

WHEREAS, it is the desire of Fairfax Corner and Summit to resubdivide Parcel A and Parcel B, and for Summit to convey a portion of Parcel B to EQR, all as shown on a plat attached hereto and made a part hereof, entitled "PARCEL PLAT OF PARCEL "A" EQRLINCOLN AT FAIRFAX, L.L.C. Deed Book 11053 Page 703 AND PARCEL "B" SUMMIT PROPERTIES PARTNERSHIP L.P. Deed Book 11369 Page 1732" made by VIKA Incorporated and dated October 26, 2001 (the "Plat").

NOW, THEREFORE, in consideration of the sum of Ten Dollars (\$10.00), and other good and valuable consideration, receipt and sufficiency of which are hereby acknowledged, Fairfax Corner and Summit do hereby resubdivide Parcel A and Parcel B into Parcel A-1 and Parcel B-1, as more particularly described on the Plat attached hereto and made a part hereof.

Fairfax Corner:

Parcel A-1 (43% interest for Lincoln; 57% interest for EQR)

Summit:

Parcel B-1

This Deed shall be governed by and construed in accordance with the laws of the Commonwealth of Virginia. This Deed may be executed in counterparts, each of which shall be deemed an original but which together shall constitute one and the same instrument.