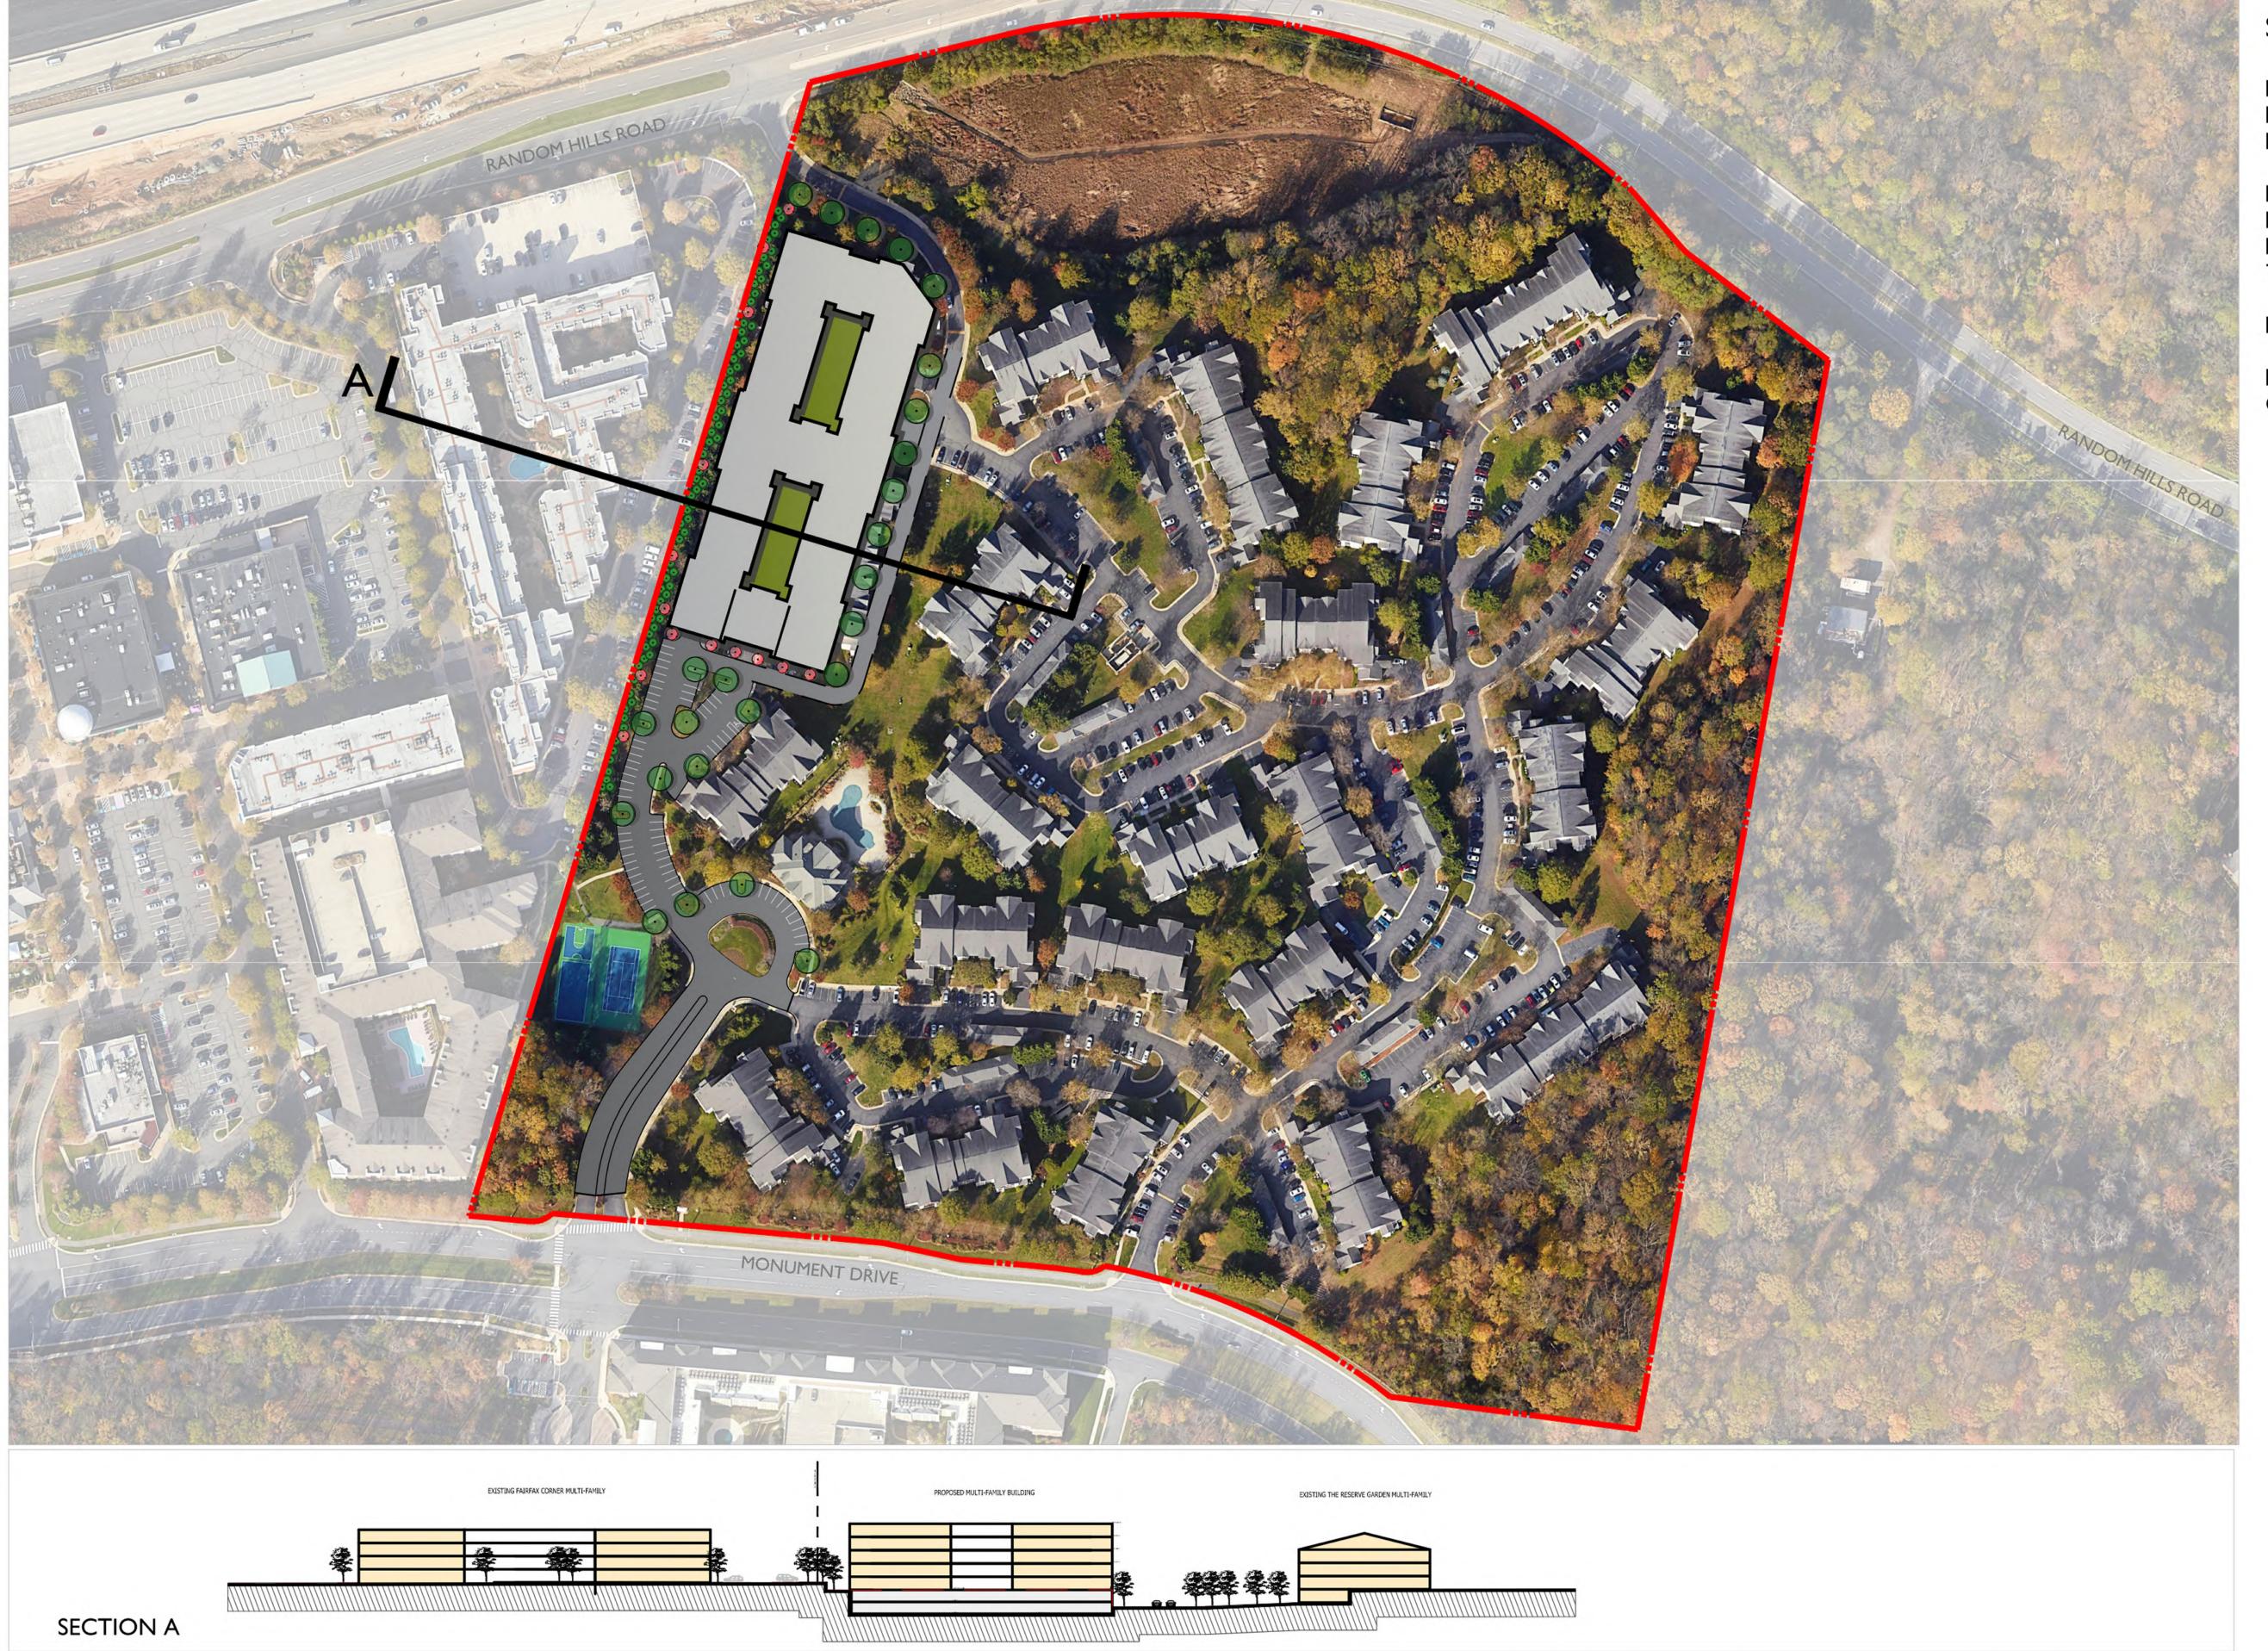

The Nominator proposes a multi-family building with up to 405 units to complement the existing residential development. The construction of the proposed multi-family building will result in the loss of up to 70 apartments, or a net increase of up to 335 units on the Property. Enhanced pedestrian connectivity to Fairfax Corner will be evaluated with this proposal. To accommodate these units, the Nominator proposes an option to the Plan text to allow an increase in the allowable FAR for the Property from 0.35 to 0.42. The requested increase in density is a

# LAND BAY D CONCEPT SKETCH

PROPOSED MF RESIDENTIAL GFA
UP TO 405,000 SF

PROPOSED NEW UNITS UP TO 405 (±1,000 SF/ UNIT)

REDUCTION OF EX. UNITS UP TO 70

PARKING REQUIRED 1.6 SP/UNIT

PARKING PROVIDED

STRUCTURED PARKING (COUNTY PARKING REQUIREMENTS WILL BE MET SUBJECT TO POSSIBLE PARKING REDUCTION)