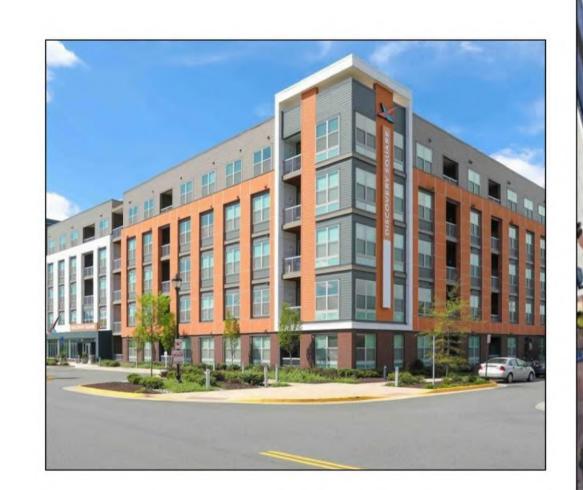

Fairfax County Tax Map Reference: 56-2 ((1)) 1C (the "Property")

Nominator: EQR Fairfax Corner, L.L.C.

Dear Ms. O'Donnell:

On behalf of the Nominator, EQR Fairfax Corner L.L.C., please accept this letter as a statement of justification for a Site-Specific Plan Amendment ("SSPA") nomination on the Property. The Property is located on the north side of Monument Drive and the south side of Random Hills Road adjacent to Fairfax Corner, which is a mixed-use development comprised of office, retail and residential uses. The Property consists of approximately 45.35 acres, and is currently developed with 652 garden style apartments known as The Reserve at Fairfax Corner that were constructed in 2001.