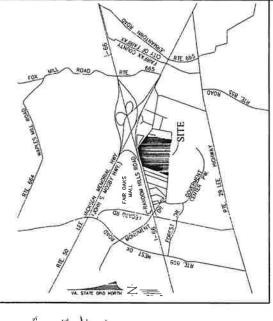

Fairfax County Tax Map Reference: 56-2 ((1)) 1C (the "Property")

Nominator: EQR Fairfax Corner, L.L.C.

Dear Ms. O'Donnell:

On behalf of the Nominator, EQR Fairfax Corner L.L.C., please accept this letter as a statement of justification for a Site-Specific Plan Amendment ("SSPA") nomination on the Property. The Property is located on the north side of Monument Drive and the south side of Random Hills Road adjacent to Fairfax Corner, which is a mixed-use development comprised of office, retail and residential uses. The Property consists of approximately 45.35 acres, and is currently developed with 652 garden style apartments known as The Reserve at Fairfax Corner that were constructed in 2001.

The Property is located within Land Unit I of the Fairfax Center Area of the Area III Comprehensive Plan (the "Plan") and specifically within Sub-unit I1, which is designated as a "Non-Core" Area. The Base Plan recommendation for the Property is residential use at 4 to 8 dwelling units per acre ("du/ac"), with a specific recommendation under the Redevelopment Option as follows: